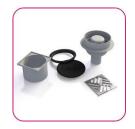

## To create a floor-level shower with Qboard®:

Qboard<sup>®</sup> liquid line

Qboard® liquid

Horizontal drain

or vertical drain

Sealing tape